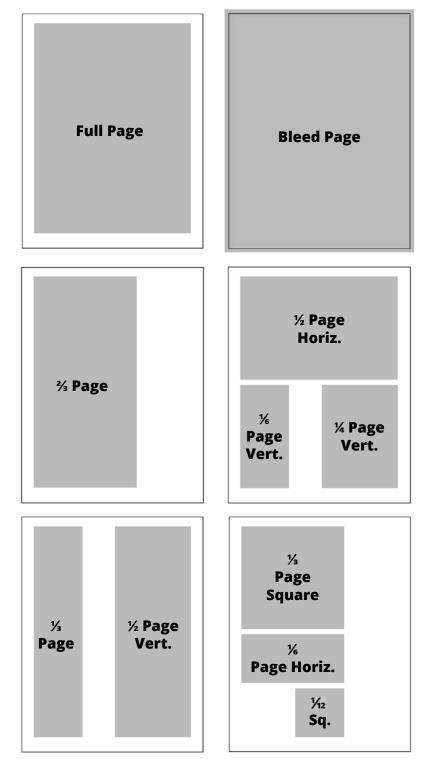

#### Ad Sizes:

| Full Page           | 7-1/4"W x 9-3/4"H |
|---------------------|-------------------|
| 2/3 Page            | 4-3/4"W x 9-3/4"H |
| 1/2 Page Vertical   | 3-1/2"W x 9-3/4"H |
| 1/2 Page Horizontal | 7-1/4"W x 4-3/4"H |
| 1/3 Page Vertical   | 2-1/4"W x 9-3/4"H |
| 1/3 Page Square     | 4-3/4"W x 4-3/4"H |
| 1/4 Page Vertical   | 3-1/2"W x 4-3/4"H |
| 1/6 Page Vertical   | 2-1/4"W x 4-3/4"H |
| 1/6 Page Horizontal | 4-3/4"W x 2-1/4"H |
| 1/12 Page Square    | 2-1/4"W x 2-1/4"H |