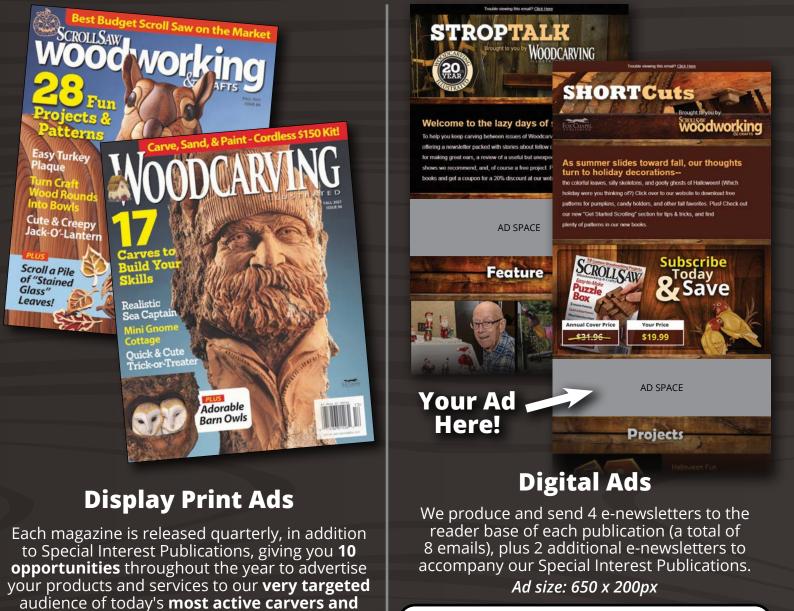

### Advertise with us... and reach today's most passionate buyers in the wood carving, scroll sawing and wood working markets.

How can we help you reach new customers?

#### **E-Newsletter Ad Rates**

\$150 per issue, when purchased with a print ad. \$200 per issue when purchased as a stand alone ad.