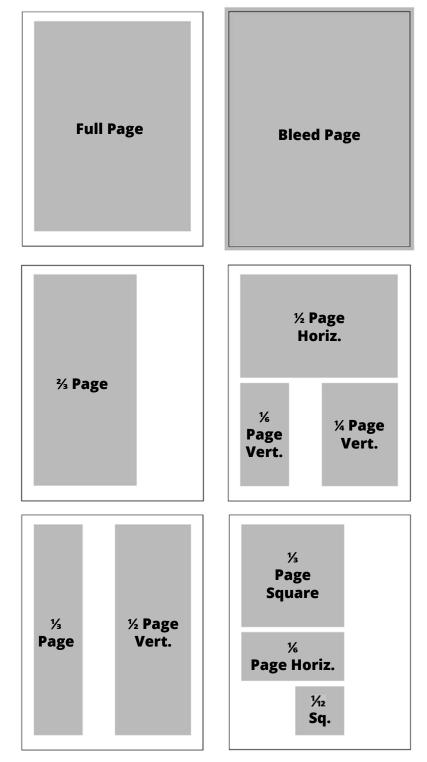

#### Ad Sizes:

| Full Page           | 7-1/4"W x 9-3/4"H |
|---------------------|-------------------|
| 2/3 Page            | 4-3/4"W x 9-3/4"H |
| 1/2 Page Vertical   | 3-1/2"W x 9-3/4"H |
| 1/2 Page Horizontal | 7-1/4"W x 4-3/4"H |
| 1/3 Page Vertical   | 2-1/4"W x 9-3/4"H |
| 1/3 Page Square     | 4-3/4"W x 4-3/4"H |
| 1/4 Page Vertical   | 3-1/2"W x 4-3/4"H |
| 1/6 Page Vertical   | 2-1/4"W x 4-3/4"H |
| 1/6 Page Horizontal | 4-3/4"W x 2-1/4"H |
| 1/12 Page Square    | 2-1/4"W x 2-1/4"H |